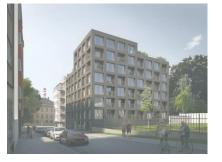

| Hall        | 8,97 sq m  |
| 4B2              | Bathroom    | 4,32 sq m  |
| 4B3              | Bedroom     | 12,33 sq m |
| 4B4              | Living room | 32,86 sq m |
|                  | Partitions  | 3,25 sq m  |
| Floor area       |             | 61,73 sq m |
| 4B5              | Loggia      | 4,19 sq m  |
| Total sales area |             | 65,92 sq m |
|                  |             |            |

Accessories included: **Loggia** 

Accessories for extra charge: Indoor parking space Cellar

#### Building energy label: **B (very economical)**

NOTICE: The stated data and illustrations are for nonbinding informative purposes only and DOMOPLAN reserves the right to make changes. Up-to-date and binding data are available on request at the company's points of sale.















### www.domoplan.cz/hvezdova

Client center: + 420 607 207 207 | info@domoplan.cz | DOMOPLAN, a.s. Údolní 11, 602 00 Brno

## DO/MOPLAN