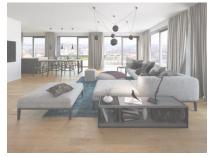

# Apartment 4B 2+kk

| Floor            |             | 4th        |
|------------------|-------------|------------|
| Orientation      |             | E          |
|                  |             |            |
| 4B1              | Hall        | 8,97 sq m  |
| 4B2              | Bathroom    | 4,32 sq m  |
| 4B3              | Bedroom     | 12,33 sq m |
| 4B4              | Living room | 32,86 sq m |
|                  | Partitions  | 3,25 sq m  |
| Floor area       |             | 61,73 sq m |
| 4B5              | Loggia      | 4,19 sq m  |
| Total sales area |             | 65,92 sq m |
|                  |             |            |