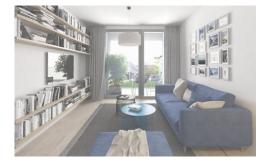

# Apartment 4B 2+kk

| Floor            |             | 4th        |
|------------------|-------------|------------|
| Orientation      |             | E          |
|                  |             |            |
| 4B1              | Hall        | 8,97 sq m  |
| 4B2              | Bathroom    | 4,32 sq m  |
| 4B3              | Bedroom     | 12,33 sq m |
| 4B4              | Living room | 32,86 sq m |
|                  | Partitions  | 3,25 sq m  |
| Floor area       |             | 61,73 sq m |
| 4B5              | Loggia      | 4,19 sq m  |
| Total sales area |             | 65,92 sq m |
|                  |             |            |