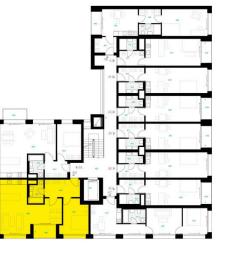

# Apartment 4B 2+kk

| Floor            |             | 4th        |
|------------------|-------------|------------|
| Orientation      |             | E          |
|                  |             |            |
| 4B1              | Hall        | 8,97 sq m  |
| 4B2              | Bathroom    | 4,32 sq m  |
| 4B3              | Bedroom     | 12,33 sq m |
| 4B4              | Living room | 32,86 sq m |
|                  | Partitions  | 3,25 sq m  |
| Floor area       |             | 61,73 sq m |
| 4B5              | Loggia      | 4,19 sq m  |
| Total sales area |             | 65,92 sq m |
|                  |             |            |