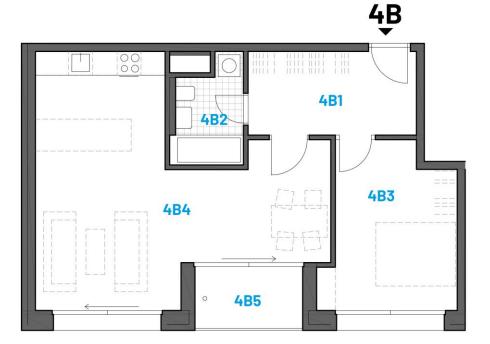

# Apartment 4B 2+kk

| Floor            |             | 4th        |
|------------------|-------------|------------|
| Orientation      |             | E          |
|                  |             |            |
| 4B1              | Hall        | 8,97 sq m  |
| 4B2              | Bathroom    | 4,32 sq m  |
| 4B3              | Bedroom     | 12,33 sq m |
| 4B4              | Living room | 32,86 sq m |
|                  | Partitions  | 3,25 sq m  |
| Floor area       |             | 61,73 sq m |
| 4B5              | Loggia      | 4,19 sq m  |
| Total sales area |             | 65,92 sq m |
|                  |             |            |

Accessories included: **Loggia** 

Accessories for extra charge: Indoor parking space Cellar