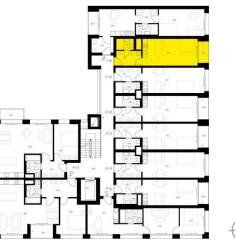

# Apartment 4J

| Floor<br>Orientation |             | 4th<br>N   |
|----------------------|-------------|------------|
|                      |             |            |
| 4J2                  | Bathroom    | 2,67 sq m  |
| 4J3                  | Living room | 21,24 sq m |
|                      | Partitions  | 1,97 sq m  |
| Floor area           |             | 31,49 sq m |
| 44                   | Loggia      | 2,99 sq m  |
| Total sales area     |             | 34,48 sq m |

4J2 000 0 0 0 0 4J3 0 4J4 4J4 4J4

> 1:100 0 1 5