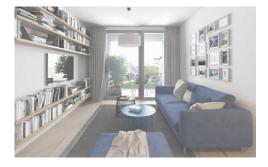

# Apartment 4J

| Floor<br>Orientation |             | 4th<br>N   |
|----------------------|-------------|------------|
|                      |             |            |
| 4J2                  | Bathroom    | 2,67 sq m  |
| 4J3                  | Living room | 21,24 sq m |
|                      | Partitions  | 1,97 sq m  |
| Floor area           |             | 31,49 sq m |
| 44                   | Loggia      | 2,99 sq m  |
| Total sales area     |             | 34,48 sq m |