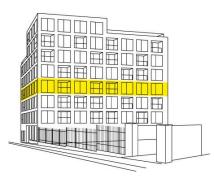

### **HVĚZDOVÁ** REZIDENCE

# Apartment 4J

| Floor<br>Orientation |             | 4th<br>N   |
|----------------------|-------------|------------|
|                      |             |            |
| 4J2                  | Bathroom    | 2,67 sq m  |
| 4J3                  | Living room | 21,24 sq m |
|                      | Partitions  | 1,97 sq m  |
| Floor area           |             | 31,49 sq m |
| 44                   | Loggia      | 2,99 sq m  |
| Total sales area     |             | 34,48 sq m |