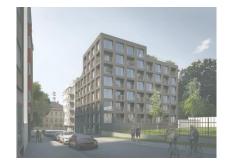

### **HVĚZDOVÁ** REZIDENCE

# Apartment 3J

| Floor<br>Orientation |             | 3rd<br>N   |
|----------------------|-------------|------------|
|                      |             |            |
| 3J1                  | Hall        | 5,31 sq m  |
| 3J2                  | Bathroom    | 2,67 sq m  |
| 3J3                  | Living room | 23,08 sq m |
|                      | Partitions  | 1,96 sq m  |
| Floor area           |             | 33,02 sq m |
| Total sales area     |             | 33,02 sq m |





3J) 3J1

Accessories for extra charge- compulsory: **Cellar** 







#### Building energy label: **B (very economical)**

NOTICE: The stated data and illustrations are for nonbinding informative purposes only and DOMOPLAN reserves the right to make changes. Up-to-date and binding data are available on request at the company's points of sale.

#### www.domoplan.cz/hvezdova

Client center: + 420 607 207 207 | info@domoplan.cz | DOMOPLAN, a.s. Údolní 11, 602 00 Brno

## DO/MOPLAN