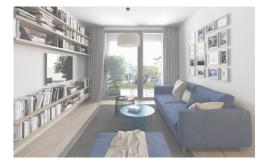

# Apartment 3J

| Floor<br>Orientation |             | 3rd<br>N   |
|----------------------|-------------|------------|
|                      |             |            |
| 3J1                  | Hall        | 5,31 sq m  |
| 3J2                  | Bathroom    | 2,67 sq m  |
| 3J3                  | Living room | 23,08 sq m |
|                      | Partitions  | 1,96 sq m  |
| Floor area           |             | 33,02 sq m |
| Total sales area     |             | 33,02 sq m |