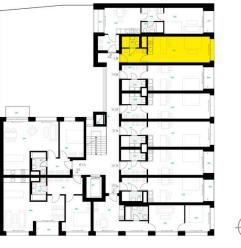

### **HVĚZDOVÁ** REZIDENCE

# Apartment 3J

| Floor<br>Orientation |             | 3rd<br>N   |
|----------------------|-------------|------------|
|                      |             |            |
| 3J1                  | Hall        | 5,31 sq m  |
| 3J2                  | Bathroom    | 2,67 sq m  |
| 3J3                  | Living room | 23,08 sq m |
|                      | Partitions  | 1,96 sq m  |
| Floor area           |             | 33,02 sq m |
| Total sales area     |             | 33,02 sq m |

3J) 3J1

Accessories for extra charge- compulsory: **Cellar** 