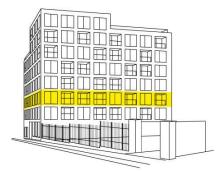

### **HVĚZDOVÁ** REZIDENCE

# Apartment 3J

| Floor<br>Orientation |             | 3rd<br>N   |
|----------------------|-------------|------------|
|                      |             |            |
| 3J1                  | Hall        | 5,31 sq m  |
| 3J2                  | Bathroom    | 2,67 sq m  |
| 3J3                  | Living room | 23,08 sq m |
|                      | Partitions  | 1,96 sq m  |
| Floor area           |             | 33,02 sq m |
| Total sales area     |             | 33,02 sq m |