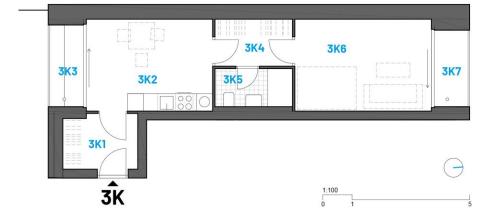

## Apartment 3K

| Floor            |                     | 3rd        |
|------------------|---------------------|------------|
| Orientation      |                     | S-N        |
|                  |                     |            |
| 3K1              | Hall                | 4,84 sq m  |
| 3K2              | Living kitchen      | 13,44 sq m |
| 3K4              | Walk-in<br>wardrobe | 4,22 sq m  |
| 3K5              | Bathroom            | 3,42 sq m  |
| 3K6              | Bedroom             | 14,53 sq m |
|                  | Partitions          | 1,39 sq m  |
| Floor area       |                     | 41,84 sq m |
| 3K3              | Loggia              | 3,19 sq m  |
| 3K7              | Loggia              | 2,99 sq m  |
| Total sales area |                     | 48,02 sq m |

## Two loggias

Accessories for extra charge - compulsory: **Cellar** 