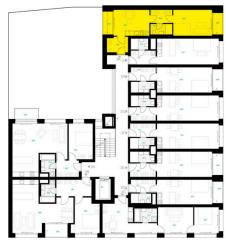

## Apartment 3K

| Floor            |                     | 3rd        |
|------------------|---------------------|------------|
| Orientation      |                     | S-N        |
|                  |                     |            |
| 3K1              | Hall                | 4,84 sq m  |
| 3K2              | Living kitchen      | 13,44 sq m |
| 3K4              | Walk-in<br>wardrobe | 4,22 sq m  |
| 3K5              | Bathroom            | 3,42 sq m  |
| 3K6              | Bedroom             | 14,53 sq m |
|                  | Partitions          | 1,39 sq m  |
| Floor area       |                     | 41,84 sq m |
| 3K3              | Loggia              | 3,19 sq m  |
| 3K7              | Loggia              | 2,99 sq m  |
| Total sales area |                     | 48,02 sq m |