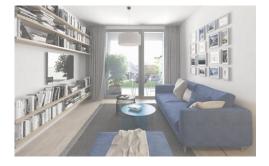

## Apartment 4C

| Floor            |                | 4th        |
|------------------|----------------|------------|
| Orientation      |                | E          |
|                  |                |            |
| 4C1              | Living kitchen | 17,75 sq m |
| 4C2              | Bathroom       | 4,62 sq m  |
| 4C3              | Living room    | 13,06 sq m |
| 4C4              | Bedroom        | 9,31 sq m  |
|                  | Partitions     | 1,41 sq m  |
| Floor area       |                | 46,15 sq m |
| Total sales area |                | 46,15 sq m |