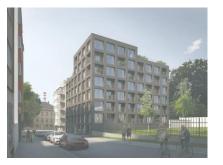

## **HVĚZDOVÁ** REZIDENCE

## Apartment 4C

| Floor            |                | 4th        |
|------------------|----------------|------------|
| Orientation      |                | E          |
|                  |                |            |
| 4C1              | Living kitchen | 17,75 sq m |
| 4C2              | Bathroom       | 4,62 sq m  |
| 4C3              | Living room    | 13,06 sq m |
| 4C4              | Bedroom        | 9,31 sq m  |
|                  | Partitions     | 1,41 sq m  |
| Floor area       |                | 46,15 sq m |
| Total sales area |                | 46,15 sq m |