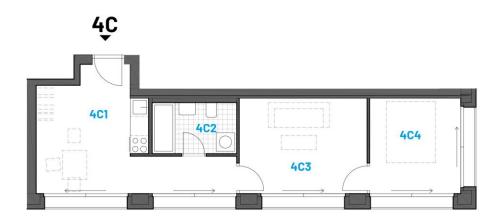

## Apartment 4C

| Floor            |                | 4th        |
|------------------|----------------|------------|
| Orientation      |                | E          |
|                  |                |            |
| 4C1              | Living kitchen | 17,75 sq m |
| 4C2              | Bathroom       | 4,62 sq m  |
| 4C3              | Living room    | 13,06 sq m |
| 4C4              | Bedroom        | 9,31 sq m  |
|                  | Partitions     | 1,41 sq m  |
| Floor area       |                | 46,15 sq m |
| Total sales area |                | 46,15 sq m |