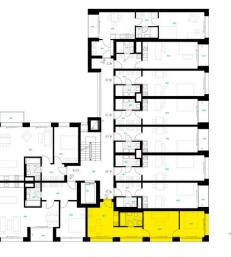

## Apartment 4C

| Floor            |                | 4th        |
|------------------|----------------|------------|
| Orientation      |                | E          |
|                  |                |            |
| 4C1              | Living kitchen | 17,75 sq m |
| 4C2              | Bathroom       | 4,62 sq m  |
| 4C3              | Living room    | 13,06 sq m |
| 4C4              | Bedroom        | 9,31 sq m  |
|                  | Partitions     | 1,41 sq m  |
| Floor area       |                | 46,15 sq m |
| Total sales area |                | 46,15 sq m |