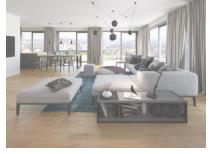

## Apartment 4C

| Floor            |                | 4th        |
|------------------|----------------|------------|
| Orientation      |                | E          |
|                  |                |            |
| 4C1              | Living kitchen | 17,75 sq m |
| 4C2              | Bathroom       | 4,62 sq m  |
| 4C3              | Living room    | 13,06 sq m |
| 4C4              | Bedroom        | 9,31 sq m  |
|                  | Partitions     | 1,41 sq m  |
| Floor area       |                | 46,15 sq m |
| Total sales area |                | 46,15 sq m |