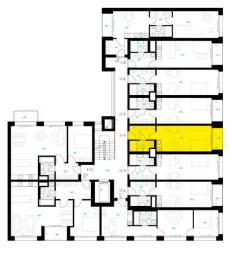

## Apartment 4F 1+kk

| Floor            |             | 4th        |
|------------------|-------------|------------|
| Orientation      |             | N          |
| 4F1              | Hall        | 5,37 sq m  |
| 4F2              | Bathroom    | 3,48 sq m  |
| 4F3              | Living room | 20,41 sq m |
|                  | Partitions  | 1,23 sq m  |
| Floor area       |             | 30,49 sq m |
| 4F4              | Loggia      | 2,99 sq m  |
| Total sales area |             | 33,48 sq m |

## Building energy label: **B (very economical)**

NOTICE: The stated data and illustrations are for nonbinding informative purposes only and DOMOPLAN reserves the right to make changes. Up-to-date and binding data are available on request at the company's points of sale.