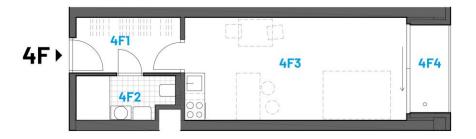

## Apartment 4F 1+kk

| Floor            |             | 4th        |
|------------------|-------------|------------|
| Orientation      |             | N          |
| 4F1              | Hall        | 5,37 sq m  |
| 4F2              | Bathroom    | 3,48 sq m  |
| 4F3              | Living room | 20,41 sq m |
|                  | Partitions  | 1,23 sq m  |
| Floor area       |             | 30,49 sq m |
| 4F4              | Loggia      | 2,99 sq m  |
| Total sales area |             | 33,48 sq m |