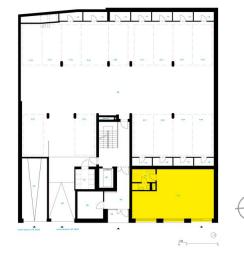

# **Commerce 1A** Commercial space

| Floor       |             | 1st        |
|-------------|-------------|------------|
| Orientation |             |            |
| 1A1         | Rental area | 58,29 sq m |
| 1A2         | Back area   | 7,31 sq m  |
|             | Partitions  | 1,60 sq m  |
| Floor area  |             | 67,20 sq m |

Total sales area 67,20 sq m