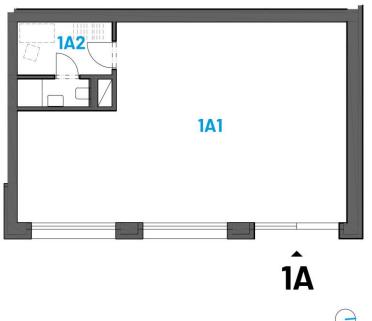

# **Commerce 1A** Commercial space

| Floor       |             | 1st        |
|-------------|-------------|------------|
| Orientation |             |            |
| 1A1         | Rental area | 58,29 sq m |
| 1A2         | Back area   | 7,31 sq m  |
|             | Partitions  | 1,60 sq m  |
| Floor area  |             | 67,20 sq m |

Total sales area 67,20 sq m