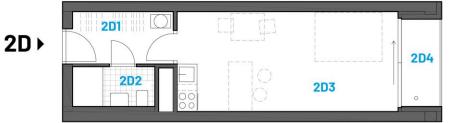

# Apartment 2D

| Floor            |             | 2nd        |
|------------------|-------------|------------|
| Orientation      |             |            |
|                  |             |            |
| 2D1              | Hall        | 4,89 sq m  |
| 2D2              | Bathroom    | 2,90 sq m  |
| 2D3              | Living room | 19,59 sq m |
|                  | Partitions  | 1,69 sq m  |
| Floor area       |             | 29,07 sq m |
| 2D4              | Loggia      | 2,99 sq m  |
| Total sales area |             | 32,06 sq m |

Accessories included: Loggia

Accessories for extra charge - compulsory: **Cellar** 