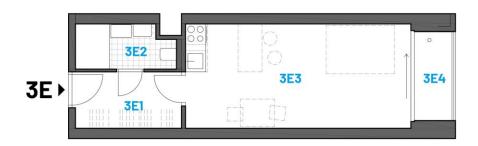

## Apartment 3E

| Floor            |             | 3rd        |
|------------------|-------------|------------|
| Orientation      |             | N          |
|                  |             |            |
| 3E1              | Hall        | 5,22 sq m  |
| 3E2              | Bathroom    | 3,48 sq m  |
| 3E3              | Living room | 20,08 sq m |
|                  | Partitions  | 1,22 sq m  |
| Floor area       |             | 30,00 sq m |
| 3E4              | Loggia      | 2,99 sq m  |
| Total sales area |             | 32,99 sq m |

Accessories included: **Loggia** 

Accessories for extra charge- compulsory: **Cellar** 