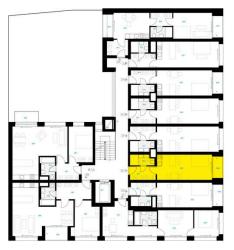

## Apartment 3E

| Floor            |             | 3rd        |
|------------------|-------------|------------|
| Orientation      |             | N          |
|                  |             |            |
| 3E1              | Hall        | 5,22 sq m  |
| 3E2              | Bathroom    | 3,48 sq m  |
| 3E3              | Living room | 20,08 sq m |
|                  | Partitions  | 1,22 sq m  |
| Floor area       |             | 30,00 sq m |
| 3E4              | Loggia      | 2,99 sq m  |
| Total sales area |             | 32,99 sq m |