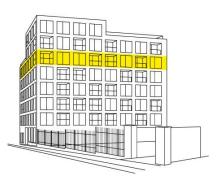

## Apartment 6A

| Floor            |             | 6th        |
|------------------|-------------|------------|
| Orientation      |             | W          |
|                  |             |            |
| 6A1              | Hall        | 5,61 sq m  |
| 6A2              | Bathroom    | 4,25 sq m  |
| 6A3              | Bedroom     | 12,47 sq m |
| 6A4              | Living room | 34,52 sq m |
|                  | Partitions  | 2,30 sq m  |
| Floor area       |             | 59,15 sq m |
| 6A5              | Balcony     | 3,77 sq m  |
| Total sales area |             | 62,92 sq m |