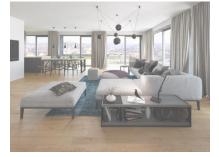

## Apartment 6A

| Floor            |             | 6th        |
|------------------|-------------|------------|
| Orientation      |             | W          |
|                  |             |            |
| 6A1              | Hall        | 5,61 sq m  |
| 6A2              | Bathroom    | 4,25 sq m  |
| 6A3              | Bedroom     | 12,47 sq m |
| 6A4              | Living room | 34,52 sq m |
|                  | Partitions  | 2,30 sq m  |
| Floor area       |             | 59,15 sq m |
| 6A5              | Balcony     | 3,77 sq m  |
| Total sales area |             | 62,92 sq m |