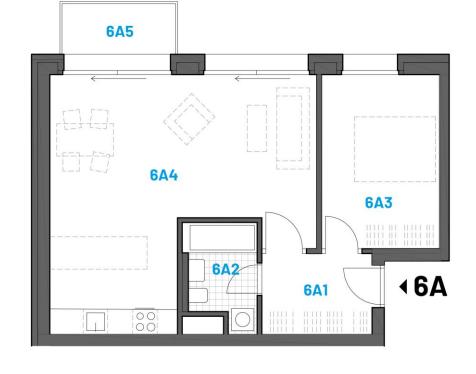

## Apartment 6A

| Floor            |             | 6th        |
|------------------|-------------|------------|
| Orientation      |             | W          |
|                  |             |            |
| 6A1              | Hall        | 5,61 sq m  |
| 6A2              | Bathroom    | 4,25 sq m  |
| 6A3              | Bedroom     | 12,47 sq m |
| 6A4              | Living room | 34,52 sq m |
|                  | Partitions  | 2,30 sq m  |
| Floor area       |             | 59,15 sq m |
| 6A5              | Balcony     | 3,77 sq m  |
| Total sales area |             | 62,92 sq m |