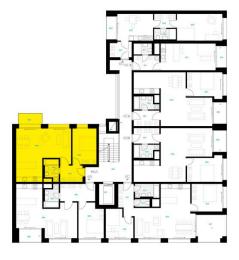

## Apartment 6A

| Floor            |             | 6th        |
|------------------|-------------|------------|
| Orientation      |             | W          |
|                  |             |            |
| 6A1              | Hall        | 5,61 sq m  |
| 6A2              | Bathroom    | 4,25 sq m  |
| 6A3              | Bedroom     | 12,47 sq m |
| 6A4              | Living room | 34,52 sq m |
|                  | Partitions  | 2,30 sq m  |
| Floor area       |             | 59,15 sq m |
| 6A5              | Balcony     | 3,77 sq m  |
| Total sales area |             | 62,92 sq m |