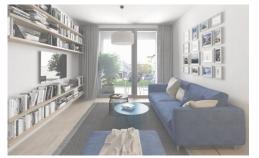

## Apartment 6A

| Floor            |             | 6th        |
|------------------|-------------|------------|
| Orientation      |             | W          |
|                  |             |            |
| 6A1              | Hall        | 5,61 sq m  |
| 6A2              | Bathroom    | 4,25 sq m  |
| 6A3              | Bedroom     | 12,47 sq m |
| 6A4              | Living room | 34,52 sq m |
|                  | Partitions  | 2,30 sq m  |
| Floor area       |             | 59,15 sq m |
| 6A5              | Balcony     | 3,77 sq m  |
| Total sales area |             | 62,92 sq m |