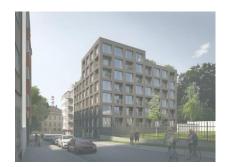

## Apartment 6F 1+kk

| Floor            |             | 6th        |
|------------------|-------------|------------|
| Orientation      |             | N          |
|                  |             |            |
| 6F1              | Hall        | 5,61 sq m  |
| 6F2              | Bathroom    | 2,67 sq m  |
| 6F3              | Living room | 21,24 sq m |
|                  | Partitions  | 1,97 sq m  |
| Floor area       |             | 31,49 sq m |
|                  |             |            |
| 6F4              | Loggia      | 2,99 sq m  |
| Total sales area |             | 34,48 sq m |