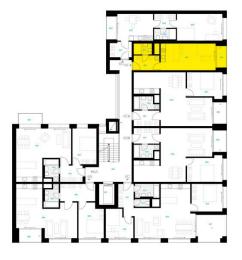

## Apartment 6F 1+kk

| Floor            |             | 6th        |
|------------------|-------------|------------|
| Orientation      |             | N          |
|                  |             |            |
| 6F1              | Hall        | 5,61 sq m  |
| 6F2              | Bathroom    | 2,67 sq m  |
| 6F3              | Living room | 21,24 sq m |
|                  | Partitions  | 1,97 sq m  |
| Floor area       |             | 31,49 sq m |
|                  |             |            |
| 6F4              | Loggia      | 2,99 sq m  |
| Total sales area |             | 34,48 sq m |