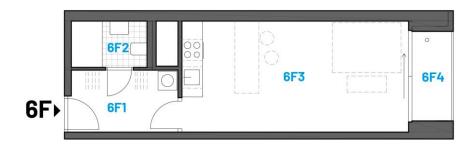

## Apartment 6F 1+kk

| Floor            |             | 6th        |
|------------------|-------------|------------|
| Orientation      |             | N          |
|                  |             |            |
| 6F1              | Hall        | 5,61 sq m  |
| 6F2              | Bathroom    | 2,67 sq m  |
| 6F3              | Living room | 21,24 sq m |
|                  | Partitions  | 1,97 sq m  |
| Floor area       |             | 31,49 sq m |
|                  |             |            |
| 6F4              | Loggia      | 2,99 sq m  |
| Total sales area |             | 34,48 sq m |