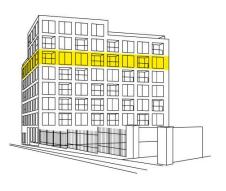

## Apartment 6F 1+kk

| Floor            |             | 6th        |
|------------------|-------------|------------|
| Orientation      |             | N          |
|                  |             |            |
| 6F1              | Hall        | 5,61 sq m  |
| 6F2              | Bathroom    | 2,67 sq m  |
| 6F3              | Living room | 21,24 sq m |
|                  | Partitions  | 1,97 sq m  |
| Floor area       |             | 31,49 sq m |
|                  |             |            |
| 6F4              | Loggia      | 2,99 sq m  |
| Total sales area |             | 34,48 sq m |