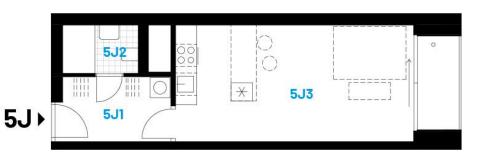

## Apartment 5J 1+kk

| Floor            |             | 5th        |
|------------------|-------------|------------|
| Orientation      |             | N          |
|                  |             |            |
| 5J1              | Hall        | 5,61 sq m  |
| 5J2              | Bathroom    | 2,67 sq m  |
| 5J3              | Living room | 21,24 sq m |
|                  | Partitions  | 1,98 sq m  |
| Floor area       |             | 31,50 sq m |
| 5J4              | Loggia      | 2,99 sq m  |
| Total sales area |             | 34,49 sq m |

Accessories included: **Loggia** 

Accessories for extra charge: Indoor parking space
Cellar