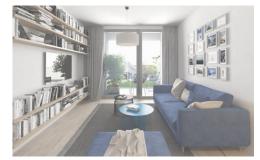

## Apartment 5J 1+kk

| Floor            |             | 5th        |
|------------------|-------------|------------|
| Orientation      |             | N          |
|                  |             |            |
| 5J1              | Hall        | 5,61 sq m  |
| 5J2              | Bathroom    | 2,67 sq m  |
| 5J3              | Living room | 21,24 sq m |
|                  | Partitions  | 1,98 sq m  |
| Floor area       |             | 31,50 sq m |
| 5J4              | Loggia      | 2,99 sq m  |
| Total sales area |             | 34,49 sq m |