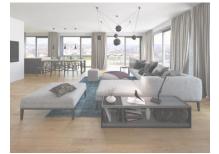

## Apartment 5J 1+kk

| Floor            |             | 5th        |
|------------------|-------------|------------|
| Orientation      |             | N          |
|                  |             |            |
| 5J1              | Hall        | 5,61 sq m  |
| 5J2              | Bathroom    | 2,67 sq m  |
| 5J3              | Living room | 21,24 sq m |
|                  | Partitions  | 1,98 sq m  |
| Floor area       |             | 31,50 sq m |
| 5J4              | Loggia      | 2,99 sq m  |
| Total sales area |             | 34,49 sq m |