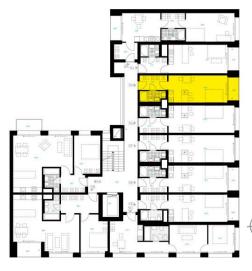

## Apartment 5J 1+kk

| Floor            |             | 5th        |
|------------------|-------------|------------|
| Orientation      |             | N          |
|                  |             |            |
| 5J1              | Hall        | 5,61 sq m  |
| 5J2              | Bathroom    | 2,67 sq m  |
| 5J3              | Living room | 21,24 sq m |
|                  | Partitions  | 1,98 sq m  |
| Floor area       |             | 31,50 sq m |
| 5J4              | Loggia      | 2,99 sq m  |
| Total sales area |             | 34,49 sq m |