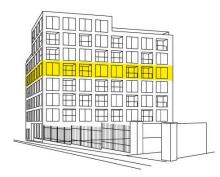

# Apartment 5C

| Floor<br>Orientation |                | 5th<br>E   |
|----------------------|----------------|------------|
|                      |                |            |
| 5C1                  | Living kitchen | 17,75 sq m |
| 5C2                  | Bathroom       | 4,62 sq m  |
| 5C3                  | Living room    | 13,06 sq m |
| 5C4                  | Bedroom        | 9,31 sq m  |
|                      | Partitions     | 1,41 sq m  |
| Floor area           |                | 46,15 sq m |
| Total sales area     |                | 46,15 sq m |