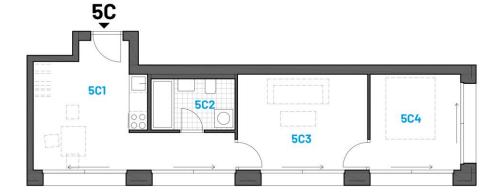

# Apartment 5C

| Floor<br>Orientation |                | 5th<br>E   |
|----------------------|----------------|------------|
|                      |                |            |
| 5C1                  | Living kitchen | 17,75 sq m |
| 5C2                  | Bathroom       | 4,62 sq m  |
| 5C3                  | Living room    | 13,06 sq m |
| 5C4                  | Bedroom        | 9,31 sq m  |
|                      | Partitions     | 1,41 sq m  |
| Floor area           |                | 46,15 sq m |
| Total sales area     |                | 46,15 sq m |