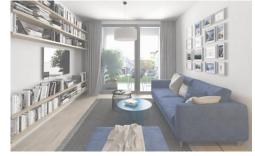

# Apartment 5C

| Floor<br>Orientation |                | 5th<br>E   |
|----------------------|----------------|------------|
|                      |                |            |
| 5C1                  | Living kitchen | 17,75 sq m |
| 5C2                  | Bathroom       | 4,62 sq m  |
| 5C3                  | Living room    | 13,06 sq m |
| 5C4                  | Bedroom        | 9,31 sq m  |
|                      | Partitions     | 1,41 sq m  |
| Floor area           |                | 46,15 sq m |
| Total sales area     |                | 46,15 sq m |