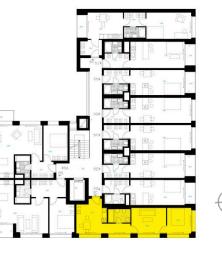

# Apartment 5C

| Floor<br>Orientation |                | 5th<br>E   |
|----------------------|----------------|------------|
|                      |                |            |
| 5C1                  | Living kitchen | 17,75 sq m |
| 5C2                  | Bathroom       | 4,62 sq m  |
| 5C3                  | Living room    | 13,06 sq m |
| 5C4                  | Bedroom        | 9,31 sq m  |
|                      | Partitions     | 1,41 sq m  |
| Floor area           |                | 46,15 sq m |
| Total sales area     |                | 46,15 sq m |