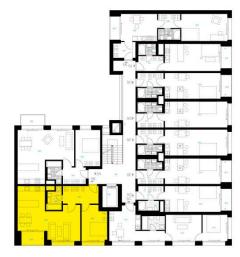

## Apartment 5B

| Floor            |             | 5th        |
|------------------|-------------|------------|
| Orientation      |             | E          |
|                  |             |            |
| 5B1              | Hall        | 8,97 sq m  |
| 5B2              | Bathroom    | 4,32 sq m  |
| 5B3              | Bedroom     | 12,33 sq m |
| 5B4              | Living room | 33,16 sq m |
|                  | Partitions  | 2,83 sq m  |
| Floor area       |             | 61,61 sq m |
| 5B5              | Loggia      | 4,19 sq m  |
| Total sales area |             | 65,80 sq m |