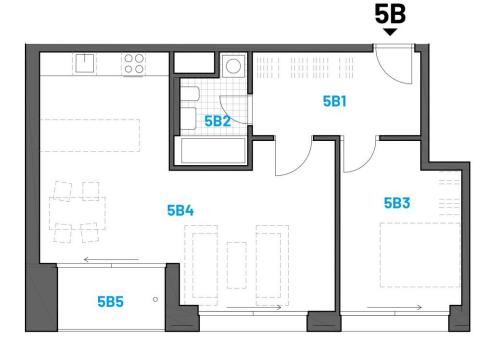

## Apartment 5B

| Floor            |             | 5th        |
|------------------|-------------|------------|
| Orientation      |             | E          |
|                  |             |            |
| 5B1              | Hall        | 8,97 sq m  |
| 5B2              | Bathroom    | 4,32 sq m  |
| 5B3              | Bedroom     | 12,33 sq m |
| 5B4              | Living room | 33,16 sq m |
|                  | Partitions  | 2,83 sq m  |
| Floor area       |             | 61,61 sq m |
| 5B5              | Loggia      | 4,19 sq m  |
| Total sales area |             | 65,80 sq m |