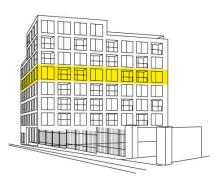

## Apartment 5B

| Floor            |             | 5th        |
|------------------|-------------|------------|
| Orientation      |             | E          |
|                  |             |            |
| 5B1              | Hall        | 8,97 sq m  |
| 5B2              | Bathroom    | 4,32 sq m  |
| 5B3              | Bedroom     | 12,33 sq m |
| 5B4              | Living room | 33,16 sq m |
|                  | Partitions  | 2,83 sq m  |
| Floor area       |             | 61,61 sq m |
| 5B5              | Loggia      | 4,19 sq m  |
| Total sales area |             | 65,80 sq m |