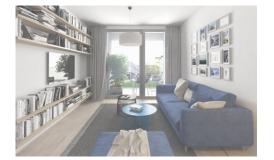

## Apartment 5B

| Floor            |             | 5th        |
|------------------|-------------|------------|
| Orientation      |             | E          |
|                  |             |            |
| 5B1              | Hall        | 8,97 sq m  |
| 5B2              | Bathroom    | 4,32 sq m  |
| 5B3              | Bedroom     | 12,33 sq m |
| 5B4              | Living room | 33,16 sq m |
|                  | Partitions  | 2,83 sq m  |
| Floor area       |             | 61,61 sq m |
| 5B5              | Loggia      | 4,19 sq m  |
| Total sales area |             | 65,80 sq m |