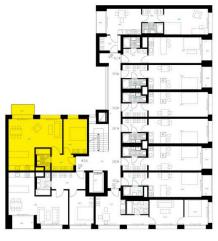

## **Apartment 5A**

| Floor            |             | 5th        |
|------------------|-------------|------------|
| Orientation      |             | W          |
| 5A1              | Hall        | 5,61 sq m  |
| 5A2              | Bathroom    | 4,25 sq m  |
| 5A3              | Bedroom     | 12,47 sq m |
| 5A4              | Living room | 34,52 sq m |
|                  | Partitions  | 2,30 sq m  |
| Floor area       |             | 59,15 sq m |
| 5A5              | Balcony     | 3,77 sq m  |
| Total sales area |             | 62,92 sq m |