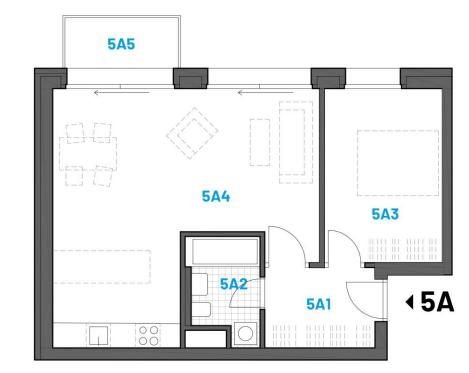

## **Apartment 5A**

| Floor            |             | 5th        |
|------------------|-------------|------------|
| Orientation      |             | W          |
| 5A1              | Hall        | 5,61 sq m  |
| 5A2              | Bathroom    | 4,25 sq m  |
| 5A3              | Bedroom     | 12,47 sq m |
| 5A4              | Living room | 34,52 sq m |
|                  | Partitions  | 2,30 sq m  |
| Floor area       |             | 59,15 sq m |
| 5A5              | Balcony     | 3,77 sq m  |
| Total sales area |             | 62,92 sq m |