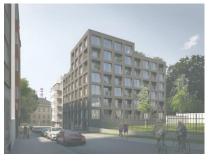

| 3,62 sq m                                                    |
| Living room | 22,89 sq m                                                   |
| Partitions  | 1,08 sq m                                                    |
| area        | 32,97 sq m                                                   |
| sales area  | 32,97 sq m                                                   |
|             | Hall<br>Bathroom<br>Living room<br>Partitions<br><b>area</b> |

Accessories for extra charge: Indoor parking space Cellar

Building energy label: **B (very economical)** 

NOTICE: The stated data and illustrations are for nonbinding informative purposes only and DOMOPLAN reserves the right to make changes. Up-to-date and binding data are available on request at the company's points of sale.















## www.domoplan.cz/hvezdova

Client center: + 420 607 207 207 | info@domoplan.cz | DOMOPLAN, a.s. Údolní 11, 602 00 Brno

## **DOMOPLAN**