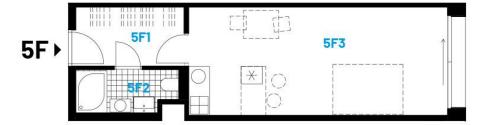

## Apartment 5F

|             | 5th                                                          |
|-------------|--------------------------------------------------------------|
| tation      | N                                                            |
|             |                                                              |
| Hall        | 5,38 sq m                                                    |
| Bathroom    | 3,62 sq m                                                    |
| Living room | 22,89 sq m                                                   |
| Partitions  | 1,08 sq m                                                    |
| area        | 32,97 sq m                                                   |
| sales area  | 32,97 sq m                                                   |
|             | Hall<br>Bathroom<br>Living room<br>Partitions<br><b>area</b> |