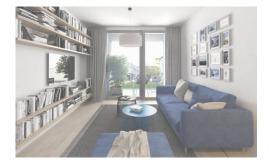

## Apartment 5F

|             | 5th                                                          |
|-------------|--------------------------------------------------------------|
| tation      | N                                                            |
|             |                                                              |
| Hall        | 5,38 sq m                                                    |
| Bathroom    | 3,62 sq m                                                    |
| Living room | 22,89 sq m                                                   |
| Partitions  | 1,08 sq m                                                    |
| area        | 32,97 sq m                                                   |
| sales area  | 32,97 sq m                                                   |
|             | Hall<br>Bathroom<br>Living room<br>Partitions<br><b>area</b> |