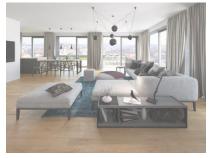

## Apartment 5F

|             | 5th                                                          |
|-------------|--------------------------------------------------------------|
| tation      | N                                                            |
|             |                                                              |
| Hall        | 5,38 sq m                                                    |
| Bathroom    | 3,62 sq m                                                    |
| Living room | 22,89 sq m                                                   |
| Partitions  | 1,08 sq m                                                    |
| area        | 32,97 sq m                                                   |
| sales area  | 32,97 sq m                                                   |
|             | Hall<br>Bathroom<br>Living room<br>Partitions<br><b>area</b> |