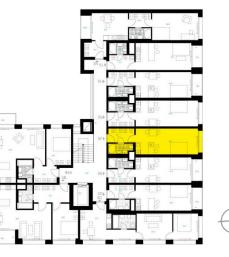

## Apartment 5F

|             | 5th                                                          |
|-------------|--------------------------------------------------------------|
| tation      | N                                                            |
|             |                                                              |
| Hall        | 5,38 sq m                                                    |
| Bathroom    | 3,62 sq m                                                    |
| Living room | 22,89 sq m                                                   |
| Partitions  | 1,08 sq m                                                    |
| area        | 32,97 sq m                                                   |
| sales area  | 32,97 sq m                                                   |
|             | Hall<br>Bathroom<br>Living room<br>Partitions<br><b>area</b> |