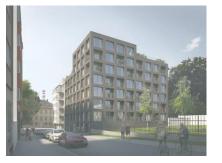

## Apartment 2C

| Floor            |                | 2nd        |
|------------------|----------------|------------|
| Orientation      |                |            |
| 2C1              | Living kitchen | 17,57 sq m |
| 2C2              | Bathroom       | 4,62 sq m  |
| 2C3              | Living room    | 13,06 sq m |
| 2C4              | Bedroom        | 9,31 sq m  |
|                  | Partitions     | 1,41 sq m  |
| Floor area       |                | 45,97 sq m |
| Total sales area |                | 45,97 sq m |