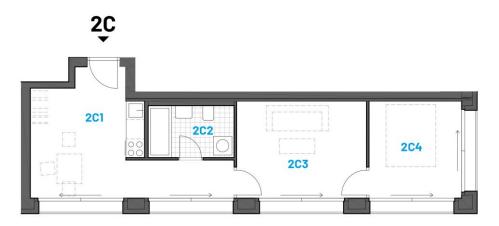

## Apartment 2C

| Floor            |                | 2nd        |
|------------------|----------------|------------|
| Orientation      |                |            |
| 2C1              | Living kitchen | 17,57 sq m |
| 2C2              | Bathroom       | 4,62 sq m  |
| 2C3              | Living room    | 13,06 sq m |
| 2C4              | Bedroom        | 9,31 sq m  |
|                  | Partitions     | 1,41 sq m  |
| Floor area       |                | 45,97 sq m |
| Total sales area |                | 45,97 sq m |