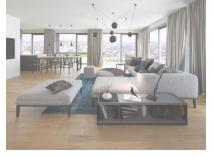

## Apartment 2C

| Floor            |                | 2nd        |
|------------------|----------------|------------|
| Orientation      |                |            |
| 2C1              | Living kitchen | 17,57 sq m |
| 2C2              | Bathroom       | 4,62 sq m  |
| 2C3              | Living room    | 13,06 sq m |
| 2C4              | Bedroom        | 9,31 sq m  |
|                  | Partitions     | 1,41 sq m  |
| Floor area       |                | 45,97 sq m |
| Total sales area |                | 45,97 sq m |