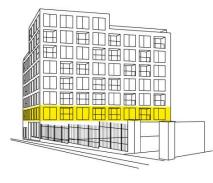

## **HVĚZDOVÁ** REZIDENCE

## Apartment 2C

| Floor            |                | 2nd        |
|------------------|----------------|------------|
| Orientation      |                |            |
| 2C1              | Living kitchen | 17,57 sq m |
| 2C2              | Bathroom       | 4,62 sq m  |
| 2C3              | Living room    | 13,06 sq m |
| 2C4              | Bedroom        | 9,31 sq m  |
|                  | Partitions     | 1,41 sq m  |
| Floor area       |                | 45,97 sq m |
| Total sales area |                | 45,97 sq m |