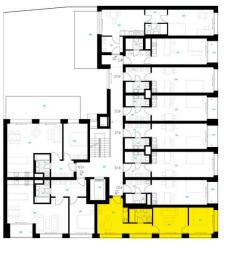

## **HVĚZDOVÁ** REZIDENCE

## Apartment 2C

| Floor            |                | 2nd        |
|------------------|----------------|------------|
| Orientation      |                |            |
| 2C1              | Living kitchen | 17,57 sq m |
| 2C2              | Bathroom       | 4,62 sq m  |
| 2C3              | Living room    | 13,06 sq m |
| 2C4              | Bedroom        | 9,31 sq m  |
|                  | Partitions     | 1,41 sq m  |
| Floor area       |                | 45,97 sq m |
| Total sales area |                | 45,97 sq m |