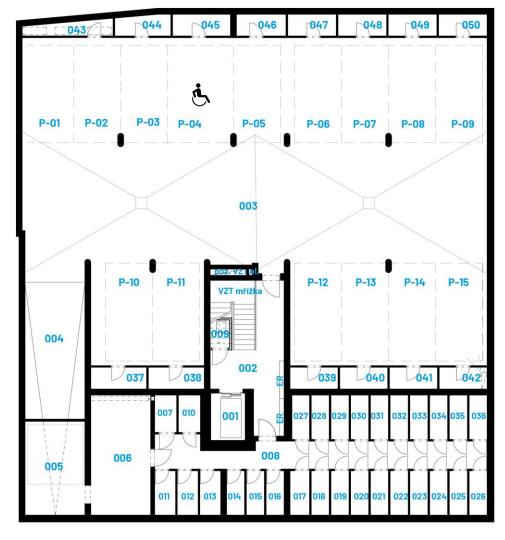

## Parking spaces

#### 1st underground floor

| P-01 | Parking space |   | 13 sq m   |
|------|---------------|---|-----------|
| P-02 | Parking space |   | 13 sq m   |
| P-03 | Parking space |   | 13 sq m   |
| P-04 | Parking space | Ġ | 18,2 sq m |
| P-05 | Parking space |   | 13 sq m   |
| P-06 | Parking space |   | 13 sq m   |
| P-07 | Parking space |   | 13 sq m   |
| P-08 | Parking space |   | 13 sq m   |
| P-09 | Parking space |   | 13 sq m   |
| P-10 | Parking space |   | 13 sq m   |
| P-11 | Parking space |   | 13 sq m   |
| P-12 | Parking space |   | 13 sq m   |
| P-13 | Parking space |   | 13 sq m   |
| P-14 | Parking space |   | 13 sq m   |
| P-15 | Parking space |   | 13 sq m   |