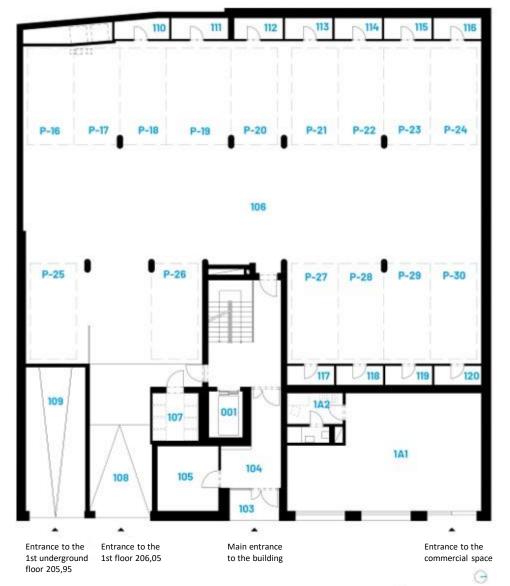

## Parking spaces

#### 1st underground floor

| P-01 | Parking space |   | 13 sq m   |
|------|---------------|---|-----------|
| P-02 | Parking space |   | 13 sq m   |
| P-03 | Parking space |   | 13 sq m   |
| P-04 | Parking space | Ġ | 18,2 sq m |
| P-05 | Parking space |   | 13 sq m   |
| P-06 | Parking space |   | 13 sq m   |
| P-07 | Parking space |   | 13 sq m   |
| P-08 | Parking space |   | 13 sq m   |
| P-09 | Parking space |   | 13 sq m   |
| P-10 | Parking space |   | 13 sq m   |
| P-11 | Parking space |   | 13 sq m   |
| P-12 | Parking space |   | 13 sq m   |
| P-13 | Parking space |   | 13 sq m   |
| P-14 | Parking space |   | 13 sq m   |
| P-15 | Parking space |   | 13 sq m   |

# Parking spaces 1st floor

| P-16 | Parking space |   | 13 sq m   |
|------|---------------|---|-----------|
| P-17 | Parking space |   | 13 sq m   |
| P-18 | Parking space |   | 13 sq m   |
| P-19 | Parking space | Ġ | 18,2 sq m |
| P-20 | Parking space |   | 13 sq m   |
| P-21 | Parking space |   | 13 sq m   |
| P-22 | Parking space |   | 13 sq m   |
| P-23 | Parking space |   | 13 sq m   |
| P-24 | Parking space |   | 13 sq m   |
| P-25 | Parking space |   | 13 sq m   |
| P-26 | Parking space |   | 13 sq m   |
| P-27 | Parking space |   | 13 sq m   |
| P-28 | Parking space |   | 13 sq m   |
| P-29 | Parking space |   | 13 sq m   |
|      |               |   |           |

13 sq m

### Building energy label: **B (very economical)**

P-30 Parking space